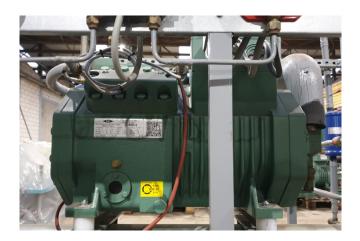

#### **Used Bitzer 4PES-12Y-40P**

Used Bitzer 4PES-12Y-40P semihermetic reciprocating compressor on Freon with a sight glass. Complete with pressure and safety switches/gauges, Bitzer F402H liquid receiver with a volume of 39 liter and a liquid line filter drier. The compressor has a displacement of 48,5 m³/h. \*Why choose for HOSBV? Were not only the largest used refrigeration specialist in Europe, but also, we deliver all equipment including an extensive test, warranty and industrial cleaning. \*If requested we are happy to arrange your shipment.