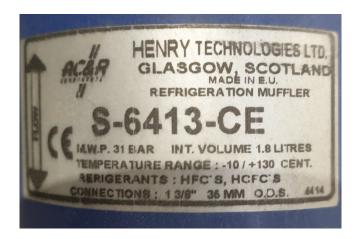

#### **Used Bitzer 4PES-12Y-40P**

Used Bitzer 4PES-12Y-40P semihermetic reciprocating compressor on Freon with a sight glass. Complete with pressure and safety switches/gauges, Bitzer F402H liquid receiver with a volume of 39 liter and a liquid line filter drier. The compressor has a displacement of 48,5 m³/h. \*Why choose for HOSBV? Were not only the largest used refrigeration specialist in Europe, but also, we deliver all equipment including an extensive test, warranty and industrial cleaning. \*If requested we are happy to arrange your shipment.