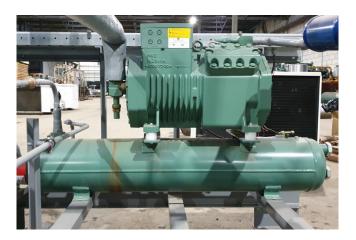

#### **Used Bitzer 4PES-12Y-40P**

Used Bitzer 4PES-12Y-40P semihermetic reciprocating compressor on Freon with a sight glass. Complete with pressure and safety switches/gauges, Bitzer F402H liquid receiver with a volume of 39 liter and a liquid line filter drier. The compressor has a displacement of 48,5 m³/h. \*Why choose for HOSBV? Were not only the largest used refrigeration specialist in Europe, but also, we deliver all equipment including an extensive test, warranty and industrial cleaning. \*If requested we are happy to arrange your shipment.