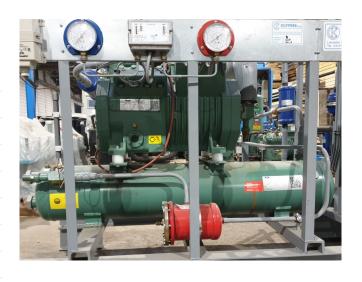

#### **Used Bitzer 4PES-12Y-40P**

Used Bitzer 4PES-12Y-40P semihermetic reciprocating compressor on Freon with a sight glass. Complete with pressure and safety switches/gauges, Bitzer F402H liquid receiver with a volume of 39 liter and a liquid line filter drier. The compressor has a displacement of 48,5 m³/h. \*Why choose for HOSBV? Were not only the largest used refrigeration specialist in Europe, but also, we deliver all equipment including an extensive test, warranty and industrial cleaning. \*If requested we are happy to arrange your shipment.