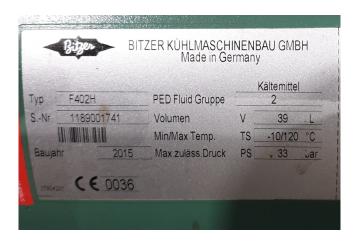

#### **Used Bitzer 4PES-12Y-40P**

Used Bitzer 4PES-12Y-40P semihermetic reciprocating compressor on Freon with a sight glass. Complete with pressure and safety switches/gauges, Bitzer F402H liquid receiver with a volume of 39 liter and a liquid line filter drier. The compressor has a displacement of 48,5 m³/h. \*Why choose for HOSBV? Were not only the largest used refrigeration specialist in Europe, but also, we deliver all equipment including an extensive test, warranty and industrial cleaning. \*If requested we are happy to arrange your shipment.