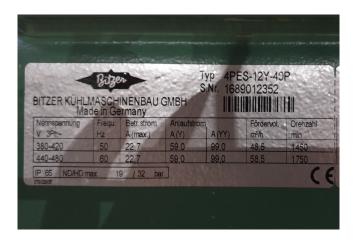

### **Specifications**

| Brand                    | Bitzer            |
|--------------------------|-------------------|
| Type                     | 4PES-12Y-40P      |
| Refrigerant              | Freon             |
| kW at 0°C/+40°C          | 39,9              |
| kW at -5ºC/+40ºC         | 32,7              |
| kW at -10°C/+40°C        | 26,5              |
| kW at -20°C/+40°C        | 16,6              |
| kW at -30°C/+40°C        | 9,6               |
| kW at -40°C/+40°C        | 4,8               |
| kW at -45°C/+40°C        | 3,1               |
| On steel base frame      | ✓                 |
| Pressure safety switches | /                 |
| Hp/Lp/Op                 |                   |
| Pressure gauges          | /                 |
| Hp/Lp/Op                 |                   |
| Liquid receiver          | ✓                 |
| Liquid receiver ltr.     | 39                |
| Liquid line filter drier | ✓                 |
| Sight Glass              | ✓                 |
| m3 / h                   | 48,5              |
| Remarks                  | Y.o.b. 2015       |
| Sizes                    | 1250x1400x1800 mm |
|                          | (LxWxH)           |
| Stock                    | 1                 |
|                          |                   |

#### **Used Bitzer 4PES-12Y-40P**

Used Bitzer 4PES-12Y-40P semihermetic reciprocating compressor on Freon with a sight glass. Complete with pressure and safety switches/gauges, Bitzer F402H liquid receiver with a volume of 39 liter and a liquid line filter drier. The compressor has a displacement of 48,5 m³/h. \*Why choose for HOSBV? Were not only the largest used refrigeration specialist in Europe, but also, we deliver all equipment including an extensive test, warranty and industrial cleaning. \*If requested we are happy to arrange your shipment.