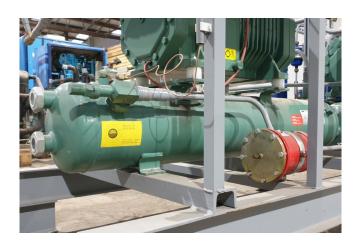

#### **Used Bitzer 4PES-12Y-40P**

Used Bitzer 4PES-12Y-40P semihermetic reciprocating compressor on Freon with a sight glass. Complete with pressure and safety switches/gauges, Bitzer F402H liquid receiver with a volume of 39 liter and a liquid line filter drier. The compressor has a displacement of 48,5 m³/h. \*Why choose for HOSBV? Were not only the largest used refrigeration specialist in Europe, but also, we deliver all equipment including an extensive test, warranty and industrial cleaning. \*If requested we are happy to arrange your shipment.