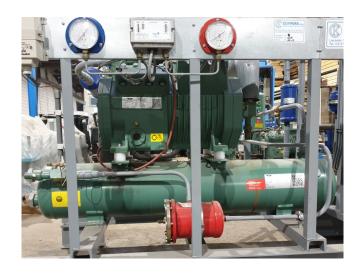

#### **Used Bitzer 4PES-12Y-40P**

Used Bitzer 4PES-12Y-40P semihermetic reciprocating compressor on Freon with a sight glass. Complete with pressure and safety switches/gauges, Bitzer F402H liquid receiver with a volume of 39 liter and a liquid line filter drier. The compressor has a displacement of 48,5 m³/h. \*Why choose for HOSBV? Were not only the largest used refrigeration specialist in Europe, but also, we deliver all equipment including an extensive test, warranty and industrial cleaning. \*If requested we are happy to arrange your shipment.